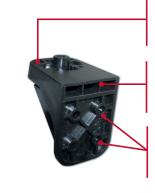

## Part Numbers

86472-W/B White Finish 86472-B/B Black Finish 86472-FSS/B Faux Stainless Finish

Exceptional Strength: Passed 400 lb. straight pull-test.

Fastener will not twist off, unlike other products using a nut.

Optional mounting screw holes add exceptional strength & stability.

Assist handle available in white, black, and faux stainless finish.

No exposed fastiners on assist handle end caps.

230 E. Lakewood Blvd. • P.O. Box 8338 • Holland • MI • 49422-8338 Phone: 616-396-1355 • Fax: 616-396-1152 www.itc-us.com • sales@itc-us.com