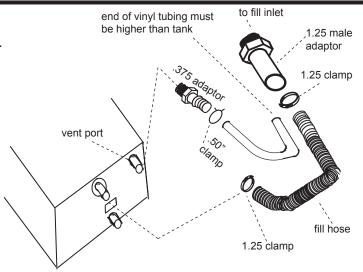

#### **ASSEMBLY INSTRUCTIONS:**

- 1. Mount tank securely to vehicle to prevent loosening and/or damage to tubing and clamps.
- 2. Push fill hose over inlet until it is snug against tank. Secure with 1.25" clamp.
- 3. Screw adapter into fill inlet. Push fill hose over adapter and secure with 1.25" clamp.
- 4. Cut off .50" of tubing for vent line. Screw adapter into tank (vent port). Secure tubing to adapter with .50" hose clamp.
- 5. For proper venting, position end of tube higher than tank.