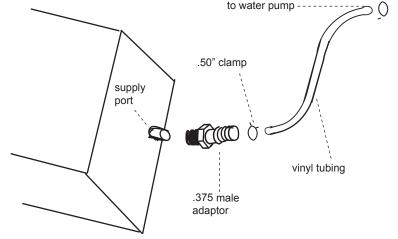

- 1. Screw adapter into tank (supply port).
- 2. Secure tubing to adapter with .50" hose clamp.
- 3. Route tube to vehicle water punp.
- Cut off excess tubing (excess will be used for drain line).
- 5. Secure tube to water pump with .50" hose clamp.