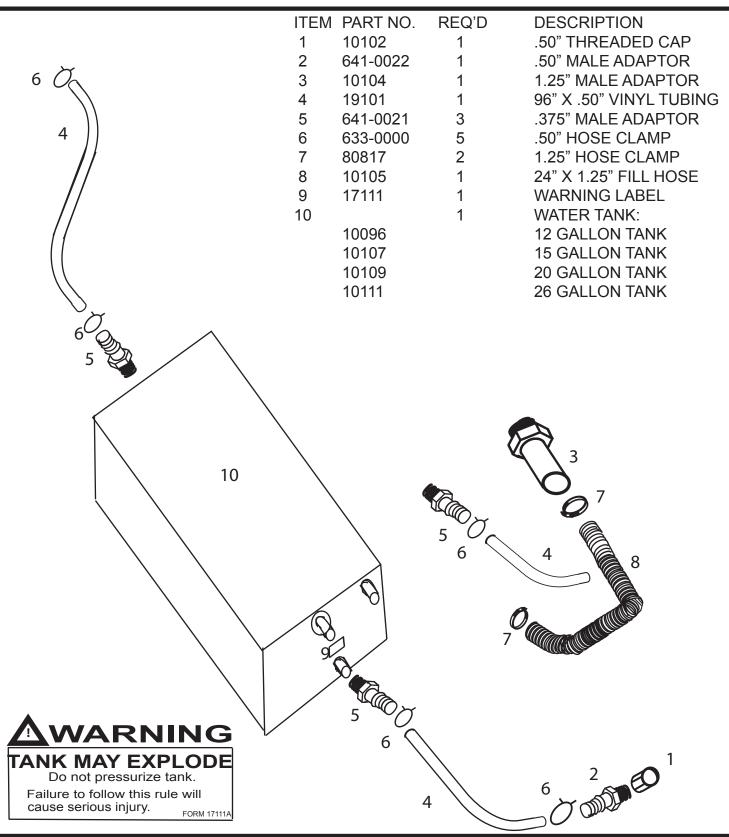

sed for drain line).
- 5. Secure tube to water pump with .50" hose clamp.



- Screw adapter into tank (drain port).
- 2. Secure excess tubing to .375" male adapter with .50" hose clamp:
- 3. Secure .50" male adapter to tubing with .50" hose clamp.
- 4. Put threaded cap on.

(To drain, remove threaded cap.)



© Copyright H&H Engineering 1991

### borker

1125 Watkins Road / PO Box 460 Battle Creek, MI 49016

Phone: 269-965-2371 Fax: 269-965-2389

www.barkermfg.com E-Mail: service@barkermfg.com

| PAGE:            | DATE:     | FORM #:   |
|------------------|-----------|-----------|
| 1 of 2           | 26 MAR 12 | 10010     |
| REVISION LETTER: | ECN#:     | APPROVED: |
| Α                | 14520     |           |

## **WATER TANK KIT**

P/N's 11914, 11915, 11916, 11917

### **PARTS:**



### barker

1125 Watkins Road / PO Box 460

Battle Creek, MI 49016 Phone: 269-965-2371 Fax: 269-965-2389

www.barkermfg.com E-Mail: service@barkermfg.com

| © Copyright H&H Engineering 1991 | PAGE:<br>2 of 2  | DATE: 26 MAR 12 | FORM #: 10010 |
|----------------------------------|------------------|-----------------|---------------|
|                                  | REVISION LETTER: | ECN#:<br>14520  | APPROVED:     |