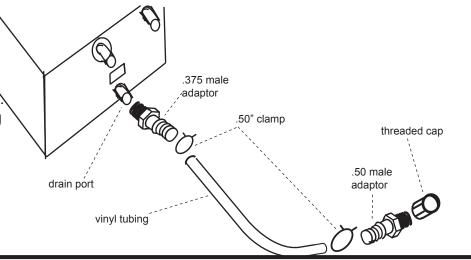

- Screw adapter into tank (drain port).
- 2. Secure excess tubing to .375" male adapter with .50" hose clamp:
- 3. Secure .50" male adapter to tubing with .50" hose clamp.
- 4. Put threaded cap on.

(To drain, remove threaded cap.)