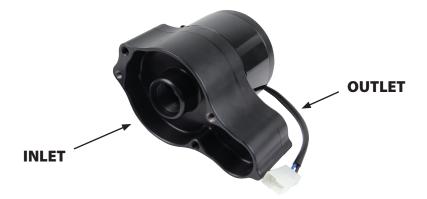

## **Inline Electric Water Pump**

Inline water pump will flow up to 50 GPM, which is suitable for many applications throughout the motorsports industry. Pumps are designed to provide better cooling and space savings over most mechanical pumps. Pump can be used on 12-16 volt systems and only draws 6 amps. Electric motor is sealed to help prevent damage or corrosion and billet 6061-T6 aluminum housing is black hard coat anodized with threaded mounting holes for easy mounting. Use with Allstar ALL31135-31140 adapter fittings. Complete unit weighs 6 lbs. Wire harness with 20 amp inline fuse included.